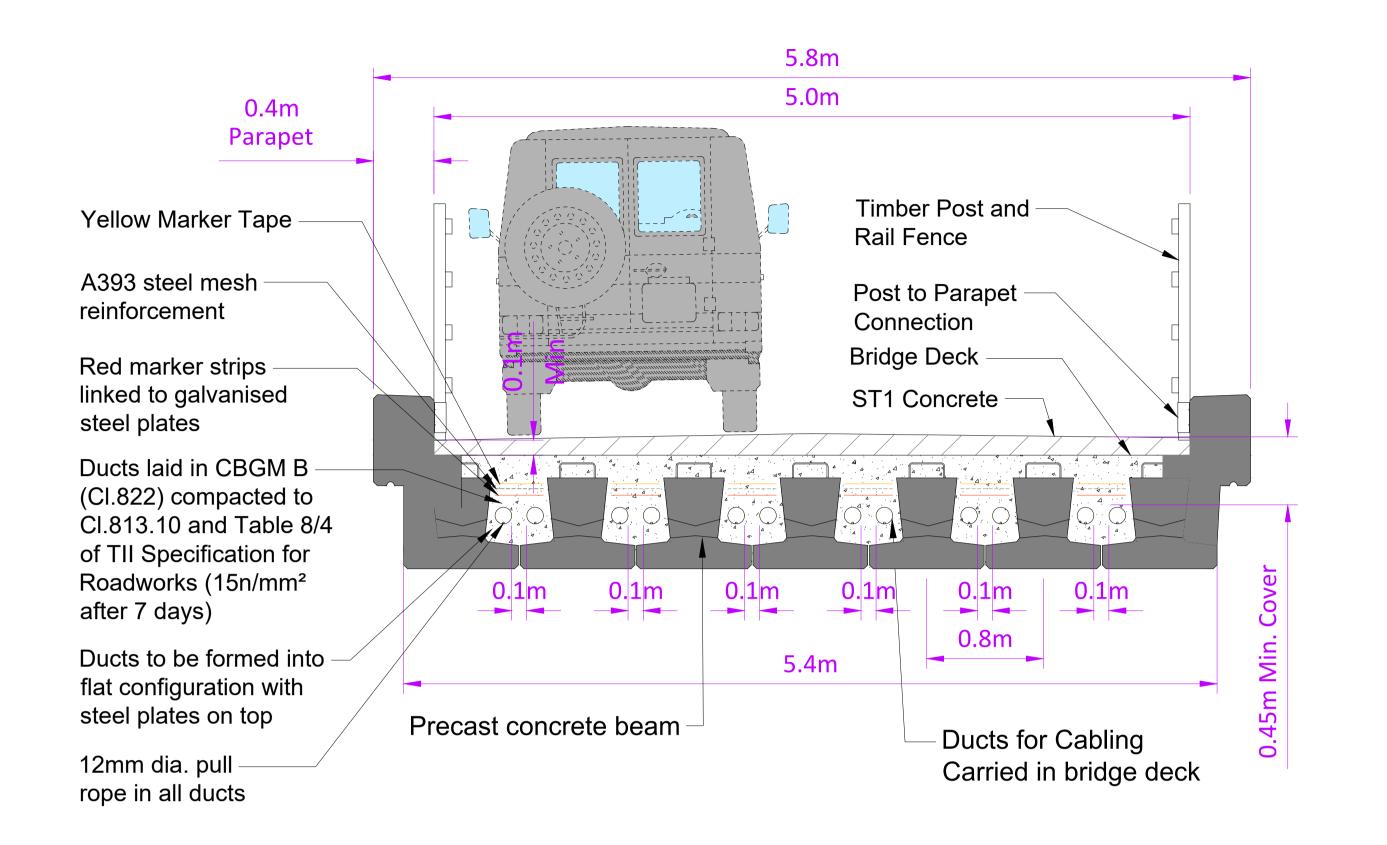

DO NOT SCALE FROM THIS DRAWING. USE FIGURED DIMENSIONS IN ALL CASES. VERIFY DIMENSIONS ON SITE AND REPORT ANY DISCREPANCIES TO THE DESIGNERS IMMEDIATELY.

THIS DRAWING TO BE READ IN CONJUNCTION WITH THE DESIGNERS SPECIFICATION.

© THIS DRAWING IS COPYRIGHT AND MAY ONLY BE REPRODUCED WITH THE DESIGNERS PERMISSION.

- 1. ALL DRAWINGS ARE TO BE READ IN CONJUNCTION WITH ALL RELEVANT SPECIFICATIONS, BILLS OF QUANTITIES, ARCHITECTURAL, SERVICES AND ENGINEERING DRAWINGS.
- 2. ALL LEVELS ARE IN METRES RELATED TO ORDNANCE DATUM MALIN HEAD.
- 3. ANY DISCREPANCIES BETWEEN THESE DOCUMENTS SHALL BE BROUGHT TO THE ATTENTION OF THE ENGINEER.
- 4. DRAWINGS ARE NOT TO BE SCALED.
- 5. ALL DIMENSIONS ARE IN METRES, UNLESS NOTED OTHERWISE.